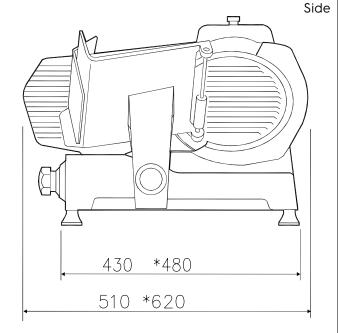

### **Key Information:**

External dimensions, Width: 510 mm
External dimensions, Depth: 420 mm
External dimensions, Height: 370 mm
Net weight (kg): 22