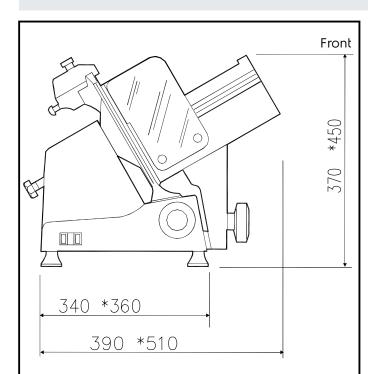

### **Key Information:**

External dimensions, Width: 510 mm
External dimensions, Depth: 420 mm
External dimensions, Height: 370 mm
Net weight (kg): 22