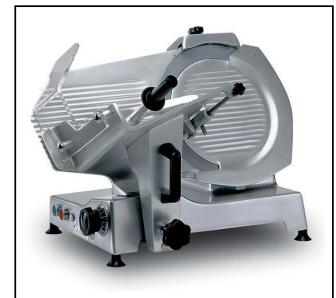

## Food slicers 250 mm Gravity Slicer, belt transmission

| ITEM #  |  |  |
|---------|--|--|
| MODEL # |  |  |
| NAME #  |  |  |
| SIS #   |  |  |
|         |  |  |
| AIA #   |  |  |

601130 (MSG25B)

Gravity slicer 250mm, belt transmission (230V; 1+N; 50)

#### Item No.

Medium duty slicer for Hotel and Catering

Base and main components in high polished satin finished anodized aluminium for long lasting, hygiene and ease of cleaning. The blade is in hollow ground hard chrome with blade guard ring for added protection. Model equipped with cut thickness adjusting knob, top mounted sharpener, cover blade and product deflector - easily removable for cleaning. Ventilated blade drive motor. Poly V-belt drive system for quiet operation and economical service. Removable carriage system permanently lubrificated with automatic clutch. IP42 water protection.

#### **Main Features**

- Manual gravity slicer.
- Slice thickness from 0 to 15 mm.
- Cut thickness-adjusting knob (millimeter adjustment).
- Belt driven transmission.
- Ventilated blade drive motor designed for continuous use, with Poly V-belt drive system for guiet operation and economical service.
- Removable carriage system permanently lubrificated with automatic clutch.
- Top-mounted stone blade sharpener and cover blade easy to remove.
- Supplied with blade removal tool.
- Highest degree of safety in functioning, cleaning and maintenance.
- Cutting capacity for 250 mm model:-square: 160x160-rectangular: 220x145-round: 170

#### Construction

- Compact design.
- Made in high polished satin finished anodized aluminium. This procedure guarantees high hygienic standards of the parts interested by the cut and resistance to acids, salts and oxidation processes.
- The blade is made of hollow ground hard chrome with blade guard ring for added protection.
- Plexiglass safety hand guard as standard.
- IP42 water protection.